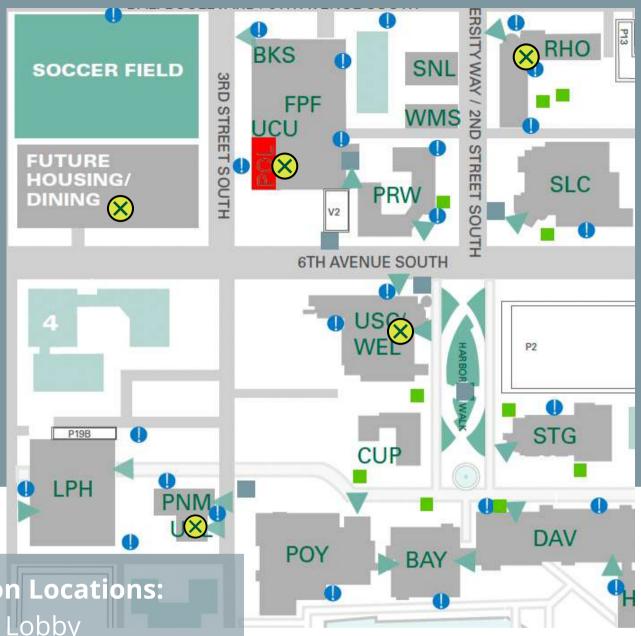

### **Donation Locations:**

- UPD Lobby
- Piano Man Building
- USC Information
   Desk
- Osprey Building\*
- Pelician\*

\*Residential student donation sites only.

## **Donation Locations:**

- UPD Lobby
- Piano Man Building
- USC Information Desk
- Osprey Building\*
- Pelician\*

\*Residential student donation sites only.